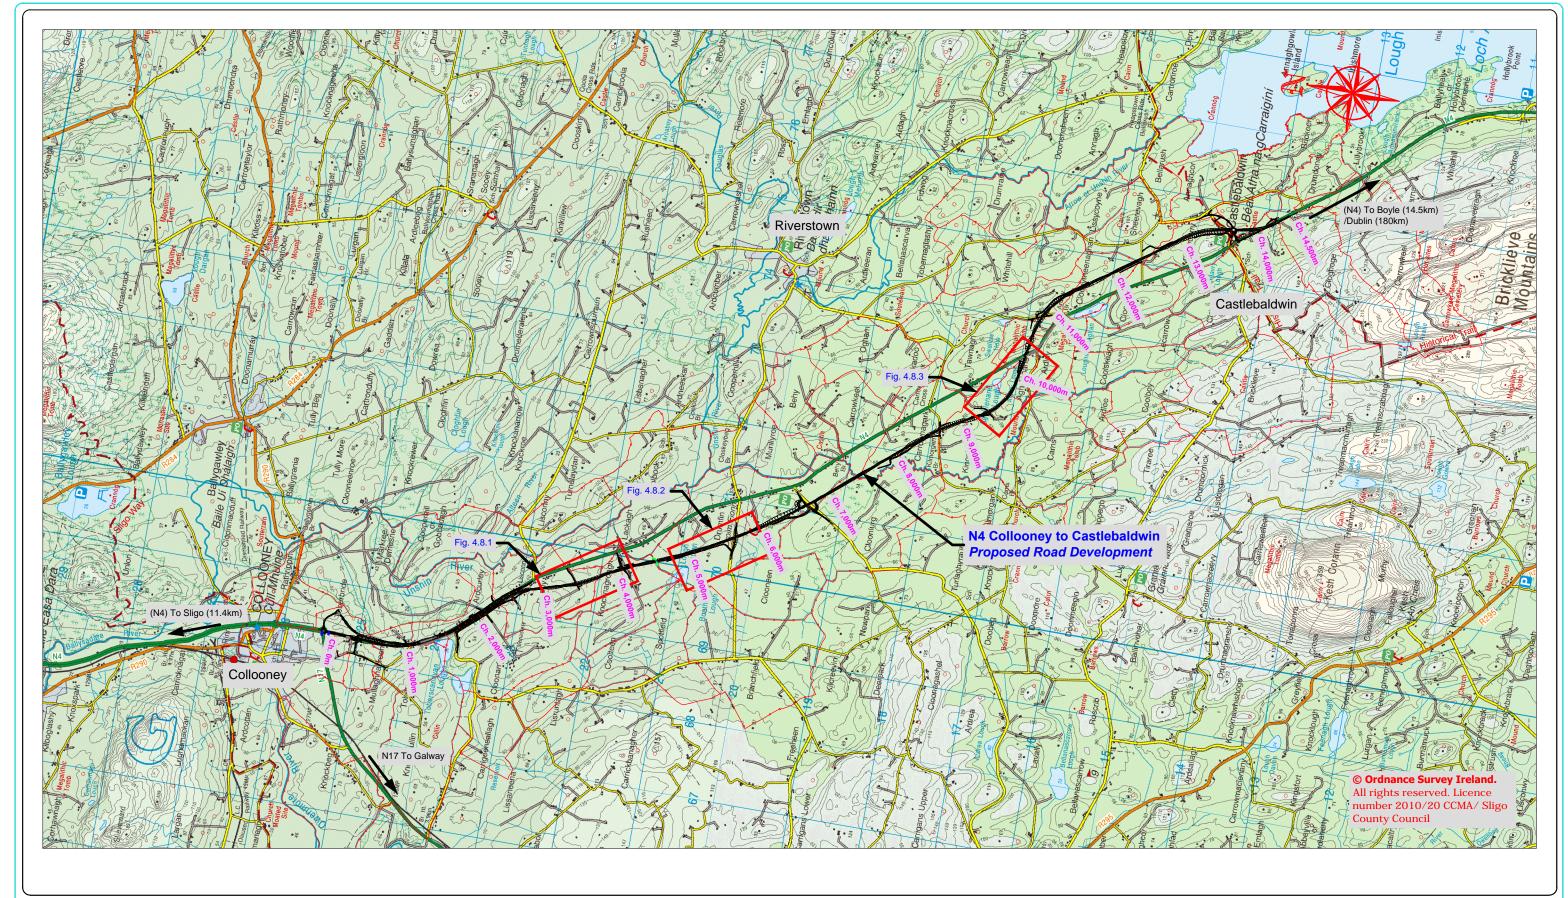

| _                                                                                                    |  |       |               |         |           |          |  |             |  |  |
|------------------------------------------------------------------------------------------------------|--|-------|---------------|---------|-----------|----------|--|-------------|--|--|
| Project N4 Collooney to Castlebaldwin Proposed Road Development                                      |  |       |               |         |           |          |  |             |  |  |
| Title Proposed Road Development Location Map Design Overview: Specific Design Mitigation; Key Sheets |  |       |               |         |           |          |  |             |  |  |
| Scales (@A3)                                                                                         |  |       | Date          |         | Job No.   |          |  |             |  |  |
| 1:50,000                                                                                             |  |       | December 2013 |         | SO/01/150 |          |  | Figure No.: |  |  |
| Design                                                                                               |  | Drawn |               | Checked |           | Approved |  | Fig.: 4.8   |  |  |
| FM                                                                                                   |  | BR    |               | FM      |           |          |  |             |  |  |